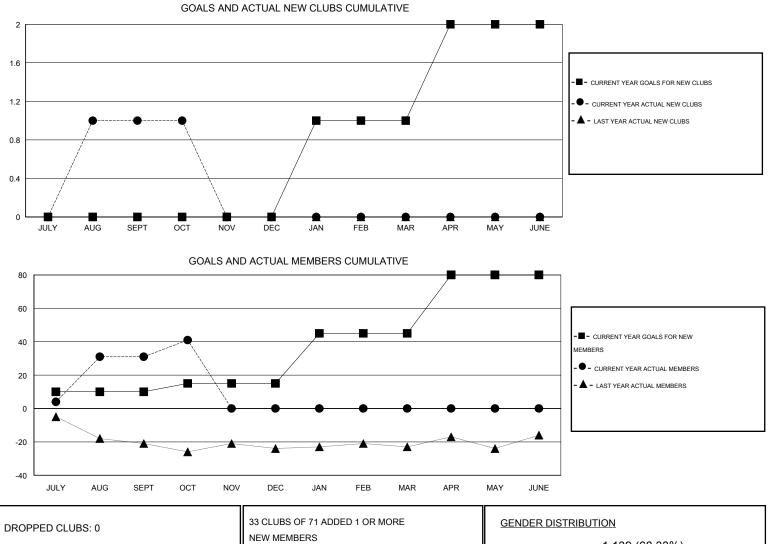

## GMT: John Muller

| LOCATION AUSTRA |
|-----------------|
|-----------------|

GMT CA 7

| -             |                  | Clubs             |                  |                  | Members               |                    |                                     |                    |                  |  |
|---------------|------------------|-------------------|------------------|------------------|-----------------------|--------------------|-------------------------------------|--------------------|------------------|--|
|               | RESU             | LTS FOR 2015-2016 | i                |                  | RESULTS FOR 2015-2016 |                    |                                     |                    |                  |  |
| QUARTER       | NEW CLUB<br>GOAL | NEW CLUBS         | DROPPED<br>CLUBS | NET<br>GAIN/LOSS | QUARTER               | NEW MEMBER<br>GOAL | CHARTER AND<br>NEW MEMBERS<br>ADDED | DROPPED<br>MEMBERS | NET<br>GAIN/LOSS |  |
| JULY/AUG/SEPT | 0                | 1                 | 0                | 1                | JULY/AUG/SEPT         | 10                 | 76                                  | 45                 | 31               |  |
| OCT/NOV/DEC   | 0                | 0                 | 0                | 0                | OCT/NOV/DEC           | 5                  | 20                                  | 10                 | 10               |  |
| JAN/FEB/MAR   | 1                | 0                 | 0                | 0                | JAN/FEB/MAR           | 30                 | 0                                   | 0                  | 0                |  |
| APR/MAY/JUNE  | 1                | 0                 | 0                | 0                | APR/MAY/JUNE          | 35                 | 0                                   | 0                  | 0                |  |

| DROPPED CLUBS: 0 |    | 33 CLUBS OF 71 ADDED 1 OR MORE | GENDER DISTRIBUTION |                       |     |  |
|------------------|----|--------------------------------|---------------------|-----------------------|-----|--|
|                  |    | NEW MEMBERS                    | MALE                | 1,139 (68.33%)        |     |  |
|                  |    |                                | FEMALE              | 528 (31.67%)          |     |  |
| DROPPED MEMBERS  |    |                                |                     |                       |     |  |
| DECEASED         | 11 | CLICK HERE FOR HEALTH          |                     |                       | 297 |  |
| CLUB CANCELLED   | 0  | ASSESSMENT DATA                | FAMILY UNIT MEMBER  |                       | 148 |  |
| OTHER            | 44 |                                | HEAD OF HOUSEHOLD   |                       |     |  |
| TOTAL            | 55 | 55                             |                     | NON-HEAD OF HOUSEHOLD |     |  |
|                  |    |                                |                     |                       |     |  |